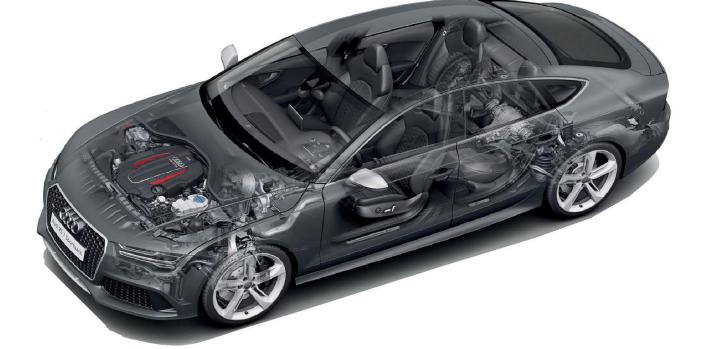

## Suppliers to the new Audi A7

AIR INTAKE MANIFOLD GASKET [3.0 DIESEL ENGINE]

ACAPLAST

REAR CLIMATE CONTROL PANEL
BEHR-HELLA THERMOCONTROL

OUTER BELT SEALS
COOPER STANDARD

LP EGR COOLER [V6 TDI]

BENTELER

NIGHT VISION SYSTEM **AUTOLIV** 

CHARGED AIR HOSES **VERITAS** 

MULTI-RIB BELT
CONTINENTAL

ROOF STIFFENER CARCOUSTICS

CONDENSER **DENSO** 

OVERHEAD CARRIER **GESTAMP** 

FRONT SIDESHAFTS **GKN** 

VALVE SEATS & GUIDES FEDERAL-MOGUL

WATERTANK BULKHEAD KIRCHHOFF

HEADLINER SUBSTRATE GRUPO ANTOLIN

CHARGE AIR COOLER [ENGINE V6 TDI]

JDEUS

TIRE PRESSURE MONITORING SYSTEM HUF HULSBECK & FÜRST

Image source: AUDI AG

Suppliers wanted: If you are a supplier and have questions or want your information considered for our cutaway features, contact James Clark at automotivenews@supplierbusiness.com or visit supplierinsight.ihsmarkit.com

## **Automotive News Europe**

DC/DC CONVERTER FOR WINDSCREEN HEATER
EBERSPAECHER

EXHAUST SYSTEM: SPECIALITY GASKETS ELRINGKLINGER

BETAMATE 1025VG FOR DOORS & HOOD **DOW AUTOMOTIVE** 

SPINDLE DRIVES FOR LIFTGATES

BROSE

REAR DIFFERENTIAL MOUNT
SUMITOMO RIKO

ENGINE VALVES **EATON** 

DOOR HINGES EDSCHA

BRAKE PEDAL BENTELER

GEAR SHIFT EISSMANN

CAMSHAFT **MAHLE** 

RAW AIR INTAKE WOCO

MIRROR ACTUATOR MAGNA

FUEL FILTER MANN+HUMMEL

THROTTLE BODY
MAGNETI MARELLI

STEERING COLUMN MODULE LEOPOLD KOSTAL

TAILORED WELDED BLANKS
WISCO TAILORED BLANKS